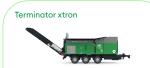

## Terminator direct

Type range 1700/2200/3400(S)/Power 75-320 kW

Max. throughput 35-75 t/h Design Combined

Type range 3400/5000/6000 Power 242-447 kW Max. throughput 45-100 t/h Design Hook/Trailer/Track