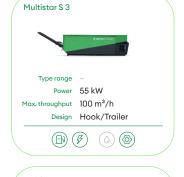

# Multistar One Type range Power 25 kW

Max. throughput 200 m<sup>3</sup>/h Design Hook

Power 60-80 kW Max. throughput 250 m³/h Design Trailer

Max. throughput 500 m<sup>3</sup>/h Design Semi-trailer

Multistar XXL2