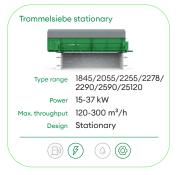

# Separation technology

Design Stationary Stonefex

Power 35 kW Max. throughput 100 m<sup>3</sup>/h

**PRODUCTS** What we offer

Part of ASIS

Terminator mobile

Type range 4500/5000/6000

Power 151-310 kW