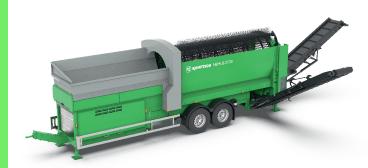

Power 38 kW

Maxx E

Type range 2800/3800/5000 Power 55 kW Max. throughput 170-270 m<sup>3</sup>/h Design Trailer/Semi-trailer