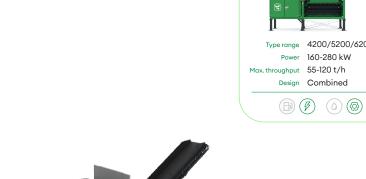

Crambo e-mobile

Type range 3400/5000/6000 Power 160-280 kW

Max. throughput 55-100 t/h Design Hook/Trailer

Crambo direct mobile

Type range 4200/5200/6200

Design Hook/Trailer/Track

Power 242-447 kW

Max. throughput 55-120 t/h

Type range 4200/5200/6200 Power 160-280 kW

Shredder for wood and green cuttings

Power 340 kW

Design Trailer/Track

(a)

Max. throughput 250 m<sup>3</sup>/h

 $\bigcirc$ 

Axtor 6210