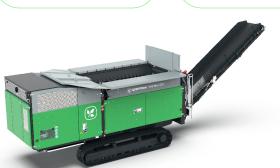

Shredder for wood and green cuttings

Type range 2200/3400(S)

Power 132-280 kW

Max. throughput 30-100 t/h

Terminator direct SL

5000(S)/6000S

Design Separate/Combined

Terminator stationary

Type range 3400(S)/5000(S), Type range 5000S Power 242-447 kW Power 132-280 kW

Max. throughput 45-100 t/h Max. throughput 80 t/h Design Hook/Trailer/Track Design Hook/Trailer/Track

Type range 3400(S)/5000(S)