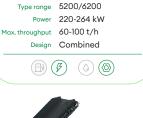

Crambo e-mobile

Type range 3400/5000/6000 Power 160-280 kW

Max. throughput 55-100 t/h Design Hook/Trailer

Crambo direct mobile

Type range 4200/5200/6200

Design Hook/Trailer/Track

Power 242-447 kW

Max. throughput 55-120 t/h