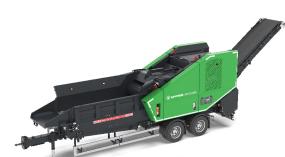

## Star screens

# Type range 2700/620 Power 55-70 kW Max. throughput 170 m<sup>3</sup>/h Design Trailer/Track