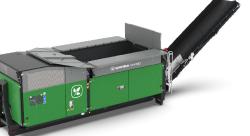

Crambo e-mobile

Type range 3400/5000/6000 Power 160-280 kW

Max. throughput 55-100 t/h Design Hook/Trailer

Crambo direct mobile

Type range 4200/5200/6200

Design Hook/Trailer/Track

Power 242-447 kW

Max. throughput 55-120 t/h