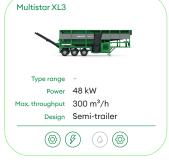

# Multistar One Type range Power 25 kW

Max. throughput 200 m<sup>3</sup>/h Design Hook

Power 60-80 kW Max. throughput 250 m³/h Design Trailer

Max. throughput 500 m<sup>3</sup>/h Design Semi-trailer

Multistar XXL2